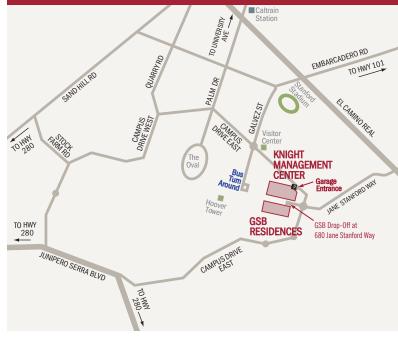

#### STANFORD CAMPUS

# Knight Management Center

### Map & Directory

2nd/3rd Floors: Stanford Management Company  1st Floor: Classrooms M101 – M110; NGP Collaboration Lab
 2nd Floor: Academic Operations; Center for Entrepreneurial Studies; MBA & MSx Programs; Student Life
 3rd Floor: Center for Social Innovation; Financial Aid; Hunter Career Management Center; MBA Admissions; MSx