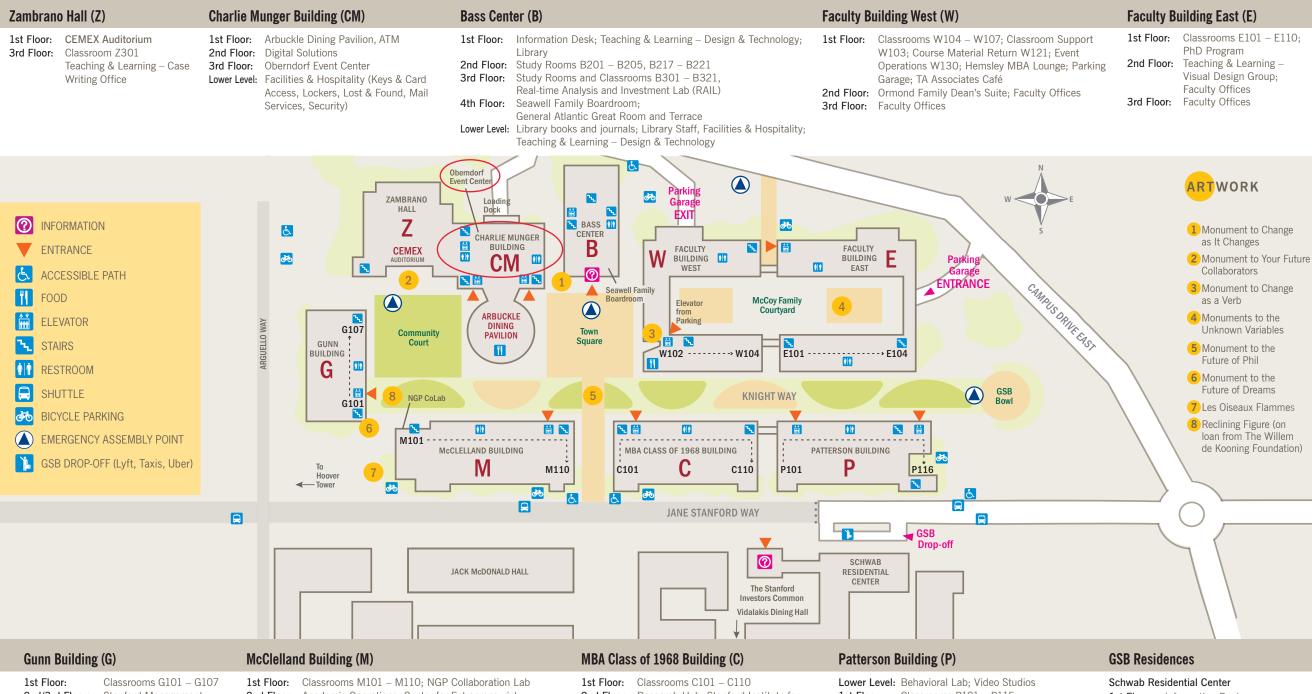

## **Directory**

#### Offices/Departments/Programs

Information Desk

Academic Operations Behavioral Lab Center for Entrepreneurial Studies Center for Social Innovation Digital Solutions Event Operations Executive Education External Relations – Alumni Relations and Development Facilities & Hospitality

Financial Aid Hunter Career Management Center Librarv Marketing and Communications MBA Admissions MBA & MSx Programs MSx Admissions Office of the Dean PhD Program Research Hub Stanford Institute for Innovation in Developing Economies Stanford Management Company Stanford Venture Studio Student Life Teaching & Learning

#### Key Spaces

Arbuckle Dining Pavilion CEMEX Auditorium General Atlantic Great Room Makena Capital Traders Pit NGP Collaboration Lab Oberndorf Event Center Ormond Family Dean's Suite Real-time Analysis and Investment Lab (RAIL) Seawell Family Boardroom TA Associates Café The Stanford Investors Common Vidalakis Courtyard and Dining Hall Bass, Schwab Residential Center McClelland Patterson McClelland McClelland Charlie Munger, Faculty West Faculty West MBA Class of '68, Patterson Patterson

GSB Residences, Charlie Munger/Bass McClelland Bass Patterson McClelland McClelland McClelland Faculty West Faculty East MBA Class of '68 MBA Class of '68

Gunn NGP Collaboration Lab McClelland Bass, Faculty East, Patterson, Zambrano

#### Charlie Munger Zambrano Bass Bass McClelland Charlie Munger Faculty West Bass Bass Faculty West Schwab Residential Center Schwab Residential Center

### Map & Directory

2nd/3rd Floors: Stanford Management Company  1st Floor: Classrooms M101 – M110; NGP Collaboration Lab
 2nd Floor: Academic Operations; Center for Entrepreneurial Studies; MBA & MSx Programs; Student Life
 3rd Floor: Center for Social Innovation; Financial Aid; Hunter Career Management Center; MBA Admissions; MSx

Admissions

 1st Floor:
 Classrooms C101 – C110

 2nd Floor:
 Research Hub; Stanford Institute for Innovation in Developing Economies

 3rd Floor:
 Executive Education

- 1st Floor:
   Classrooms P101 P115

   2nd Floor:
   External Relations Alumni Relations and Development
- **3rd Floor:** Executive Education Online; Communications and Marketing; Teaching & Learning – Action Learning Programs and Experiential Course Support

1st Floor: Information Desk (Tower Lobby), Vidalakis Courtyard, Vidalakis Dining Hall

Jack McDonald Hall The Stanford Investors Common